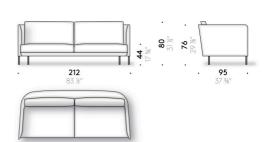

h elastic straps.

#### Feet

matt black powder-coated steel. Adjustable thermoplastic glide feet.

# Padding

variable-density polyurethane foam and polyester wadding covered with light polyester velvet. For the FR (Fire Resistant) versions on request, the filling materials comply with the current regulations.

#### Seat cushion

goose down with support in variable-density polyurethane foam, covered with cotton cloth. \\

### Backrest and loose cushions

(optional)

goose down covered with cotton cloth.

#### Short cover

technically removable cover in fabric or non-removable cover in leather or velvet; or non-removable exterior cover (shell) in leather (E Mistral) and non-removable interior cover (seat cushion and back) in fabric or leather.

## Long cover

removable cover in fabric.