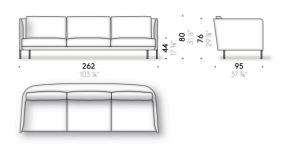

astic straps.

#### Feet

matt black powder-coated steel. Adjustable thermoplastic glide feet.

# Padding

variable-density polyurethane foam and polyester wadding covered with light polyester velvet. For the FR (Fire Resistant) versions on request, the filling materials comply with the current regulations.

#### Seat cushion

goose down with support in variable-density polyurethane foam, covered with cotton cloth. \\

### Backrest and loose cushions

(optional)

goose down covered with cotton cloth.

#### Short cover

technically removable cover in fabric or non-removable cover in leather or velvet; or non-removable exterior cover (shell) in leather (E Mistral) and non-removable interior cover (seat cushion and back) in fabric or leather.

## Long cover

removable cover in fabric.