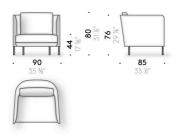

ith elastic straps.

#### Feet

matt black powder-coated steel. Adjustable thermoplastic glide feet.

# Padding

variable-density polyurethane foam and polyester wadding covered with light polyester velvet. For the FR (Fire Resistant) versions on request, the filling materials comply with the current regulations.

#### Seat cushion

goose down with support in variable-density polyurethane foam, covered with cotton cloth. \\

### Backrest and loose cushions

(optional)

goose down covered with cotton cloth.

#### Short cover

technically removable cover in fabric or non-removable cover in leather or velvet; or non-removable exterior cover (shell) in leather (E Mistral) and non-removable interior cover (seat cushion and back) in fabric or leather.

## Long cover

removable cover in fabric.