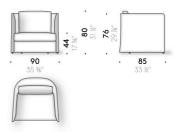

elastic straps.

#### Feet

matt black powder-coated steel. Adjustable thermoplastic glide feet.

# Padding

variable-density polyurethane foam and polyester wadding covered with light polyester velvet. For the FR (Fire Resistant) versions on request, the filling materials comply with the current regulations.

#### Seat cushion

goose down with support in variable-density polyurethane foam, covered with cotton cloth. \\

### Backrest and loose cushions

(optional)

goose down covered with cotton cloth.

#### Short cover

technically removable cover in fabric or non-removable cover in leather or velvet; or non-removable exterior cover (shell) in leather (E Mistral) and non-removable interior cover (seat cushion and back) in fabric or leather.

## Long cover

removable cover in fabric.