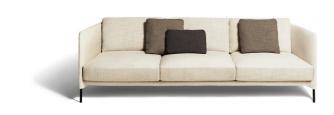

# Blendy

# Design:

OMI TAHARA



+ info: https://www.depadova.com/materials.pdf

De Padova srl - info@depadova.it

### ARMCHAIR AND STRAIGHT SOFA

#### Materials

Frame

steel with elastic straps.

#### Feet

matt black powder-coated steel. Adjustable thermoplastic glide feet.

# Padding

variable-density polyurethane foam and polyester wadding covered with light polyester velvet. For the FR (Fire Resistant) versions on request, the filling materials comply with the current regulations.

#### Seat cushion

goose down with support in variable-density polyurethane foam, covered with cotton cloth. \\

### Backrest and loose cushions

(optional)

goose down covered with cotton cloth.

#### Short cover

technically removable cover in fabric or non-removable cover in leather or velvet; or non-removable exterior cover (shell)